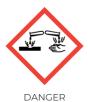

#### (!) WARNINGS

Causes severe skin burns and eye damage. Wear eye protection. IF SWALLOWED: rinse mouth. Do NOT induce

vomiting. IF ON SKIN (or hair): Remove/Take off immediately all contaminated clothing. Rinse skin with water/shower. IF IF INHALED: Remove person to fresh air and keep comfortable for breathing. IN EYES: Rinse cautiously with water for several minutes. Remove contact lenses, if present and easy to do. Continue rinsing. Immediately call a POISON CENTER or doctor/physician. Contents METHANESULPHONIC ACID, ISOTRIDECANOL ETHOXYLATED.